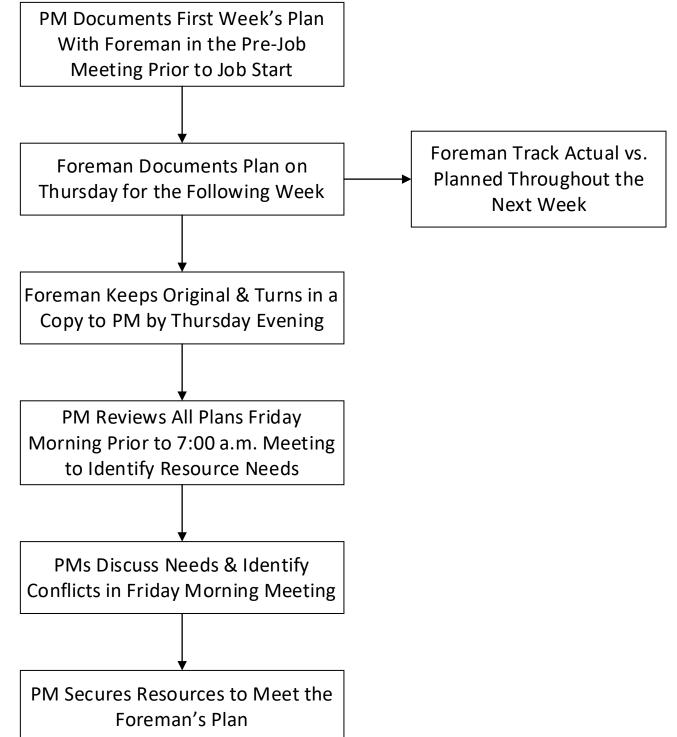

## EXAMPLE Short-Interval Planning Process



## **EXAMPLE Short-Interval Planning Tool**

Objective= Fill out by Wednesday noon and review with work crew. Fax to office by the end of the workday on Wednesday of each week.

| Project Manager                                                                                                      |                                                                  |      |                    |            |            |     |        | Week Ending                              |     |                              |     |                                   |  |
|----------------------------------------------------------------------------------------------------------------------|------------------------------------------------------------------|------|--------------------|------------|----------